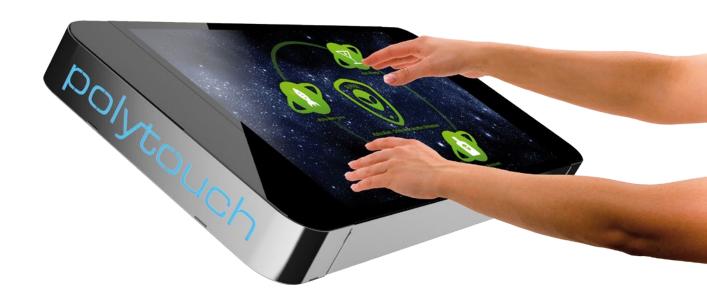

## **UNIVERSAL USE**

The polytouch is suited to use in a wide range of industries and for diverse applications. Thanks to its compact design and integrated computer, only a plug socket is needed to connect it.

The device works like a supersized iPhone. The apps are controlled by touch and hand movement – with up to 10 points of contact possible at the same time! Several users can therefore use the polytouch simultaneously and discover new products easily and intuitively.