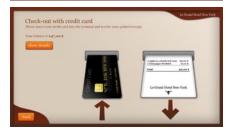

## **CONCIERGE APPLICATION**

As a self-service terminal for the hotel and restaurant industry.