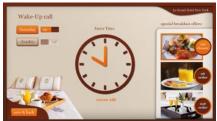

## **CONCIERGE APPLICATION**

As a self-service terminal for the hotel and restaurant industry.