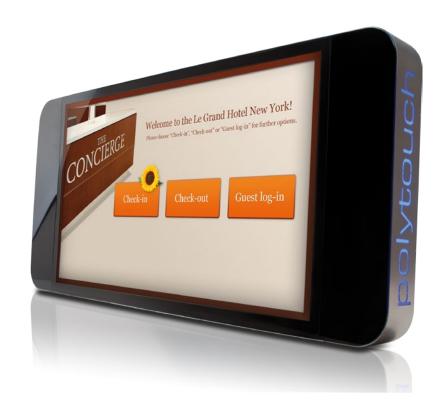

## **CONCIERGE APPLICATION**

As a self-service terminal for the hotel and restaurant industry.