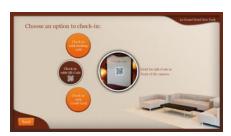

## **CONCIERGE APPLICATION**

As a self-service terminal for the hotel and restaurant industry.